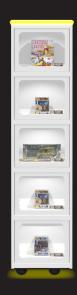

### **LOCKER MODULE**

- 5 prize lockers
- safety bracket for theft protection
- glass doors

### **LOCKER**

5 big ticket prizes (5 cavities of same size)