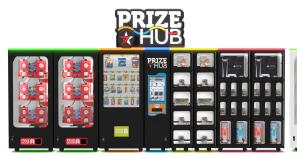

# **BUILD THE ULTIMATE PRIZE SYSTEM**

START WITH A MAIN HUB

Prize Hub's unique modular construction allows operators the flexibility to customize the perfect prize mix for their unique location.

The Main Hub is the brain of the Prize Hub system which powers each module.

With four unique modules, prizes of all sizes and values can be offered to your customers.

MAIN HUB

# PRIZE A HUB

ULES

CHOOSE YOUR MODULES

# LOCKER XL MODULE

**NARQUE** 

OLOR

**BLACK** 

WHITE

The FULL Prize Hub includes a main hub, one of every module plus the marquee, giving locations the perfect mix of prizes for their customers.