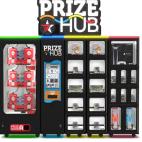

With four unique modules, prizes of all sizes and values can be offered to your customers.

MAIN HUB

# PRIZE A HUB

ULES

CHOOSE YOUR MODULES