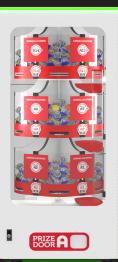

# **CAPSULE MODULE**

- 18 rotating capsule bins
- compatible with 2" acorn, round and egg capsules and 2" foam or super balls
- blister pack display
- attract mode available
- upgraded sensors for dispensing detection

# **CAPSULE**

1,980 - 2" capsules or balls (18 bins, 110 per bin)