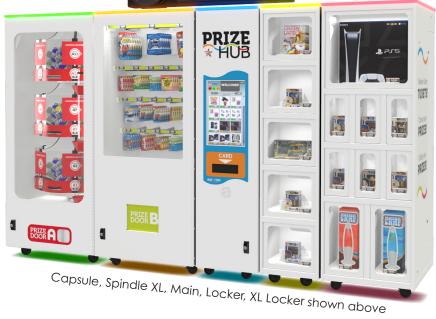

With four unique modules, prizes of all sizes and values can be offered to your customers.

MAIN HUB

# PRIZE A HUB

ULES

CHOOSE YOUR MODULES

# Capsule, Main, Locker, Locker, XL Locker shown above