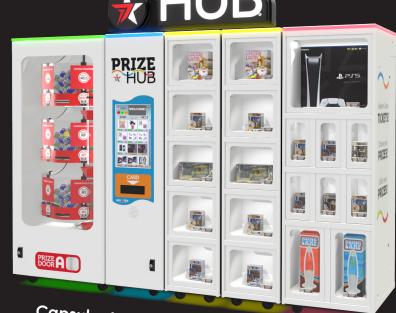

# **BUILD THE ULTIMATE PRIZE SYSTEM**

START WITH A MAIN HUB

Prize Hub's unique modular construction allows operators the flexibility to customize the perfect prize mix for their unique location.

The Main Hub is the brain of the Prize Hub system which powers each module.

With four unique modules, prizes of all sizes and values can be offered to your customers.

MAIN HUB

# **Prize Hub Includes:**

Stand Out Cabinet - bright interior lighting highlights prizes, operator controlled RGB lighting illuminates the top and bottom drawing customers in. Locking casters provide security and stability.

Intuitive Touch Screen - navigation made easy with operator controlled features. With two shopping modes and filtering by prize value, customers can shop faster. Operators also have the ability to display customized advertisements.

Modular Design - operators can shift any module to any location as well as add modules to their unit. Power switches are standard in each module.

Simple Serviceability - back access doors on each module as well as a secure locking system for prizes.

# **MAIN HUB**

- 21" touch screen monitor
- 5 language options
- Advertisement capabilities
- Password protected operator menu
- Built in shelving for extra prize storage
- USB prize image uploading

# **CAPSULE MODULE**

- 18 rotating capsule bins
- compatible with 2" acorn, round and egg capsules and 2" foam or super balls
- blister pack display
- attract mode available
- upgraded sensors for dispensing detection

### SPINDLE XL MODULE

- 21 prize spindles
- security rods
- attractive hanging prize display
- configurable to allow for larger prizes

### **LOCKER MODULE**

- 5 prize lockers
- safety bracket for theft protection
- glass doors

# XL LOCKER MODULE

- 9 prize lockers of varying sizes
- accomodates high value prizes
- safety bracket for theft protection
- alass doors