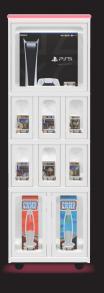

# XL LOCKER MODULE

- 9 prize lockers of varying sizes
- accomodates high value prizes
- safety bracket for theft protection
- alass doors

# **XL LOCKER**

9 big ticket prizes(9 cavities of various sizes)

mix and match to fit your needs! the configurations are endless with Prize Hub.

Roof rails allow for adjustability of marquee!