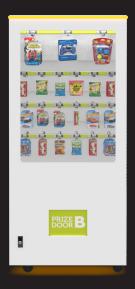

### SPINDLE XL MODULE

- 21 prize spindles
- security rods
- attractive hanging prize display
- configurable to allow for larger prizes

# **SPINDLE XL**

126 hanging prizes (21 spindles, capacity varies by prize depth)