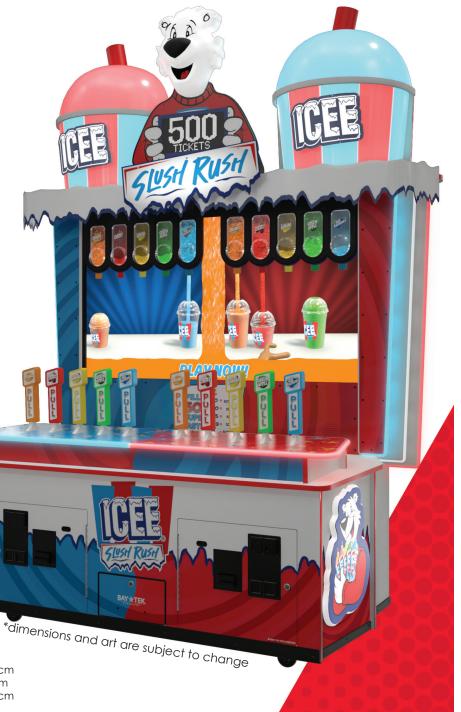

## All thrills no spills!

Step up to the counter to serve up the iconic ICEE to thirsty customers. In this multiplayer game of skill, players race against time to fill 50 cups of various sizes and flavors.

Navigate the five flavors with finesse as accuracy counts. Overflow and spills will eat up time while players wait for clean up. Sucessfully serve all 50 customers to win the big bonus!

ICEE Slush Rush combines the global appeal of the ICEE brand with addictive game play, ensuring a hit for your location.

The game's unique blend of speed and strategy creates memorable experiences that players with come back for again and again.

With vibrant aesthetics and a beloved brand, ICEE Slush Rush will be the COOLest game in the room.

 Dimensions

 Width: 6'9"
 206 cm

 Depth: 3'
 92 cm

 Height: 9'
 274 cm